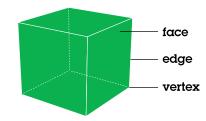

- 1. Refer to the objects that you have made to complete as much of each of the tables below.
- 2. By looking for patterns complete as much of the remainder of each table as you can.

#### Number of sides in the base

| Prisms   | 3 | 4 | 5 | 6 | 7 | 8 | 9 | 10 | n |
|----------|---|---|---|---|---|---|---|----|---|
| Faces    |   |   |   |   |   |   |   |    |   |
| Edges    |   |   |   |   |   |   |   |    |   |
| Vertices |   |   |   |   |   |   |   |    |   |

#### Number of sides in the base

| Pyramids | 3 | 4 | 5 | 6 | 7 | 8 | 9 | 10 | n |
|----------|---|---|---|---|---|---|---|----|---|
| Faces    |   |   |   |   |   |   |   |    |   |
| Edges    |   |   |   |   |   |   |   |    |   |
| Vertices |   |   |   |   |   |   |   |    |   |

### Number of sides in the base

| Antiprisms | 3 | 4 | 5 | 6 | 7 | 8 | 9 | 10 | n |
|------------|---|---|---|---|---|---|---|----|---|
| Faces      |   |   |   |   |   |   |   |    |   |
| Edges      |   |   |   |   |   |   |   |    |   |
| Vertices   |   |   |   |   |   |   |   |    |   |