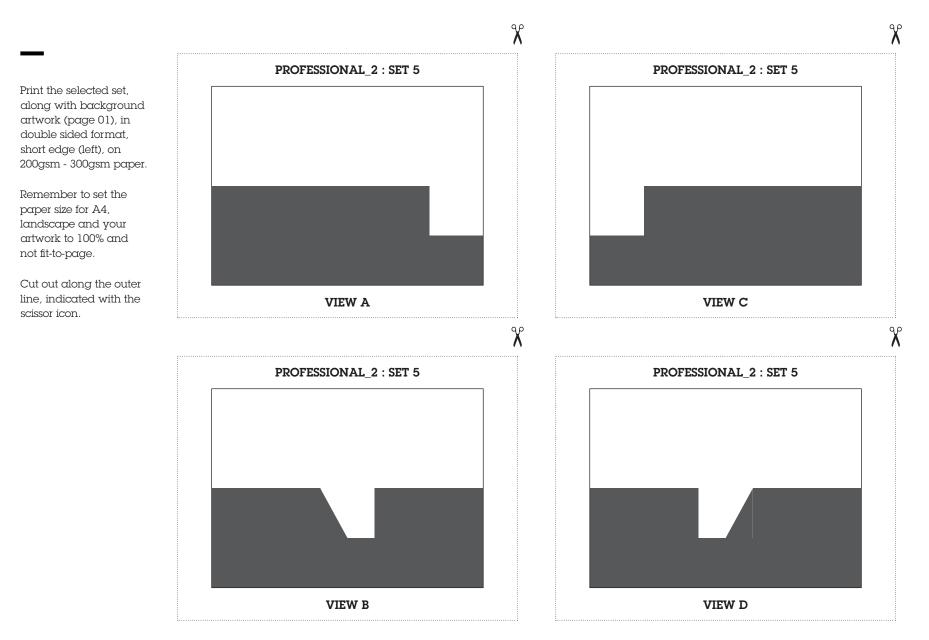

Print the selected set, along with background artwork (page 01), in double sided format, short edge (left), on 200gsm - 300gsm paper.

Remember to set the paper size for A4, landscape and your artwork to 100% and not fit-to-page.

Cut out along the outer line, indicated with the scissor icon.