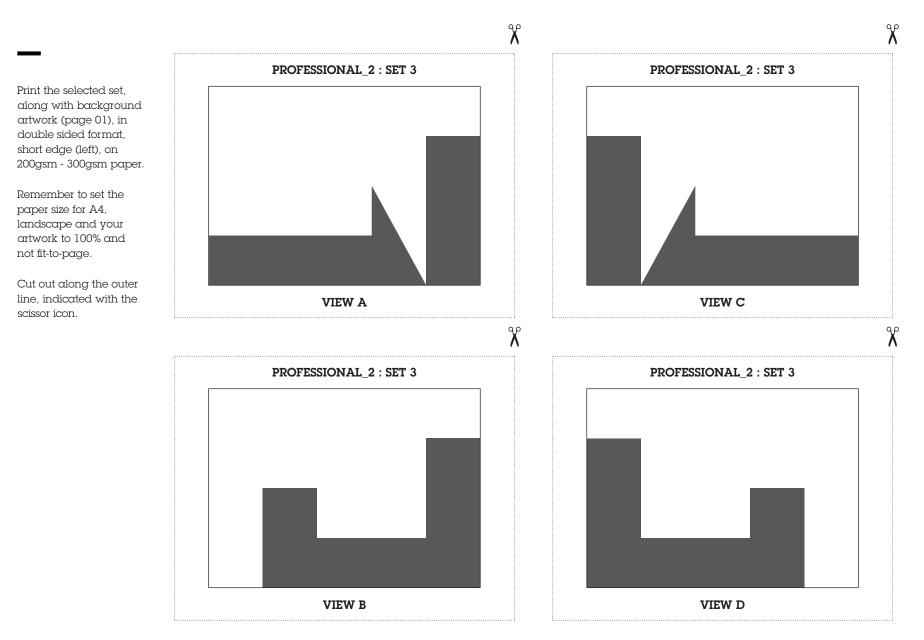

Print the selected set, along with background artwork (page 01), in double sided format, short edge (left), on 200gsm - 300gsm paper.

Remember to set the paper size for A4, landscape and your artwork to 100% and not fit-to-page.

Cut out along the outer line, indicated with the scissor icon.