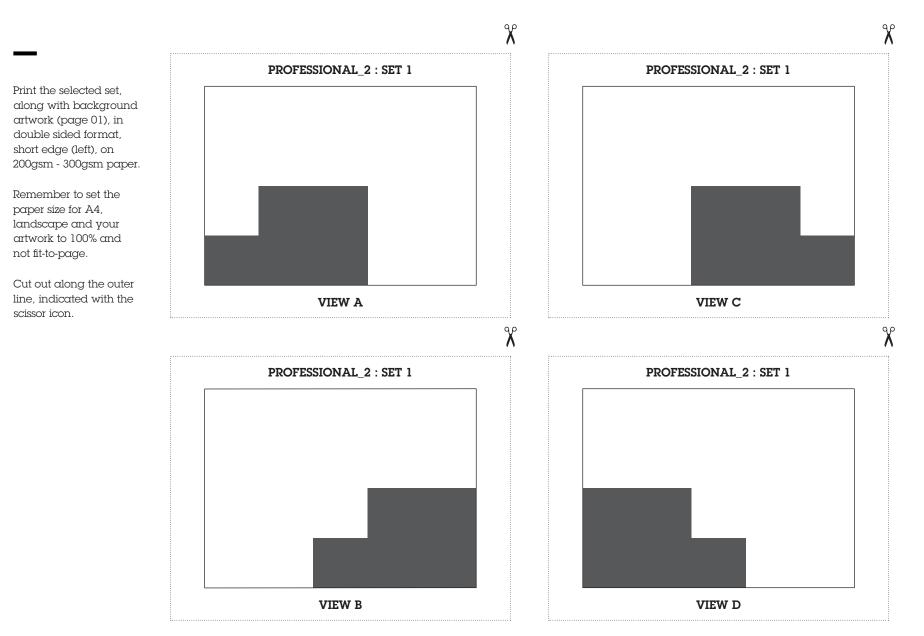

Print the selected set, along with background artwork (page 01), in double sided format, short edge (left), on 200gsm - 300gsm paper.

Remember to set the paper size for A4, landscape and your artwork to 100% and not fit-to-page.

Cut out along the outer line, indicated with the scissor icon.