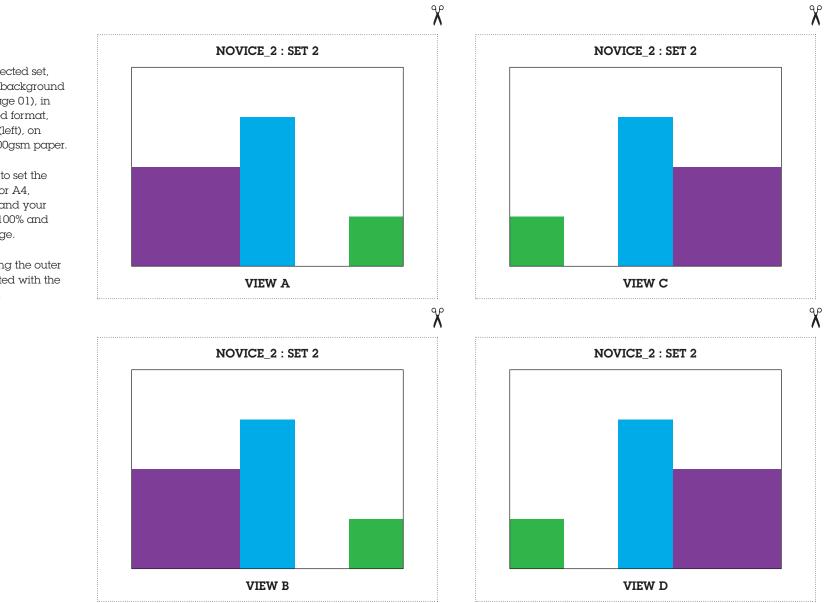

Print the selected set, along with background artwork (page 01), in double sided format, short edge (left), on 200gsm - 300gsm paper.

Remember to set the paper size for A4, landscape and your artwork to 100% and not fit-to-page.

Cut out along the outer line, indicated with the scissor icon.

X X NOVICE\_2 : SET 4 NOVICE\_2 : SET 4 Print the selected set, along with background artwork (page 01), in double sided format, short edge (left), on 200gsm - 300gsm paper. Remember to set the paper size for A4, landscape and your artwork to 100% and not fit-to-page. Cut out along the outer line, indicated with the VIEW A VIEW C scissor icon. X X NOVICE\_2 : SET 4 NOVICE\_2 : SET 4 VIEW B VIEW D