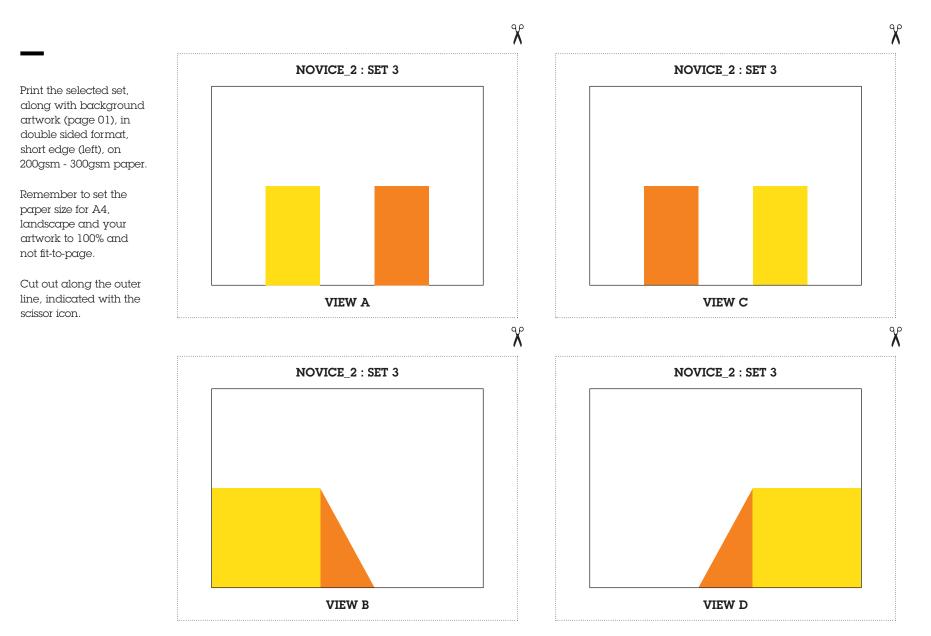

Print the selected set, along with background artwork (page 01), in double sided format, short edge (left), on 200gsm - 300gsm paper.

Remember to set the paper size for A4, landscape and your artwork to 100% and not fit-to-page.

Cut out along the outer line, indicated with the scissor icon.

X X NOVICE\_2 : SET 8 NOVICE\_2 : SET 8 Print the selected set, along with background artwork (page 01), in double sided format, short edge (left), on 200gsm - 300gsm paper. Remember to set the paper size for A4, landscape and your artwork to 100% and not fit-to-page. Cut out along the outer line, indicated with the VIEW A VIEW C scissor icon. X X NOVICE\_2 : SET 8 NOVICE\_2 : SET 8 VIEW B VIEW D