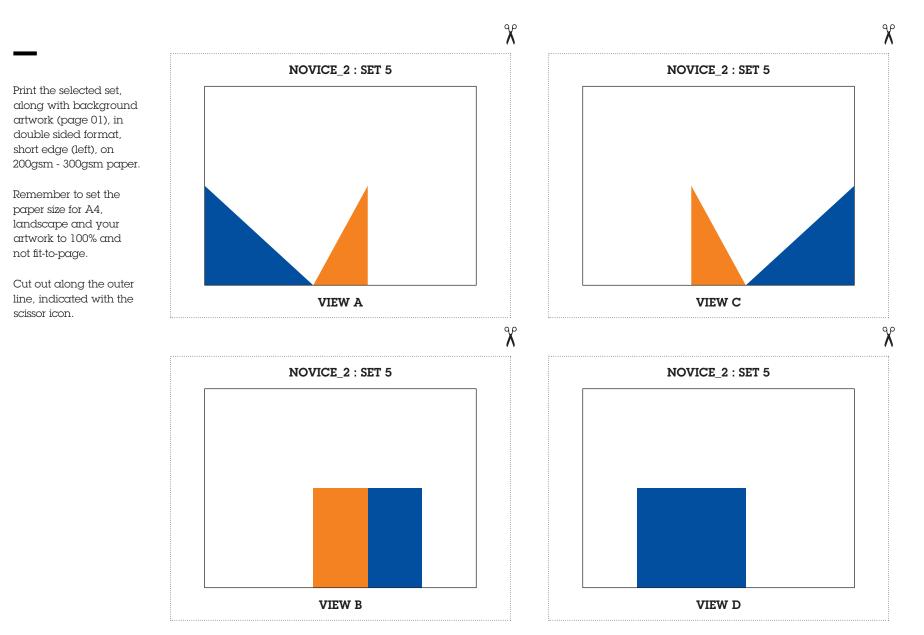

X X NOVICE\_2 : SET 9 NOVICE\_2 : SET 9 Print the selected set, along with background artwork (page 01), in double sided format, short edge (left), on 200gsm - 300gsm paper. Remember to set the paper size for A4, landscape and your artwork to 100% and not fit-to-page. Cut out along the outer line, indicated with the VIEW A VIEW C scissor icon. X X NOVICE\_2 : SET 9 NOVICE\_2 : SET 9 VIEW B VIEW D