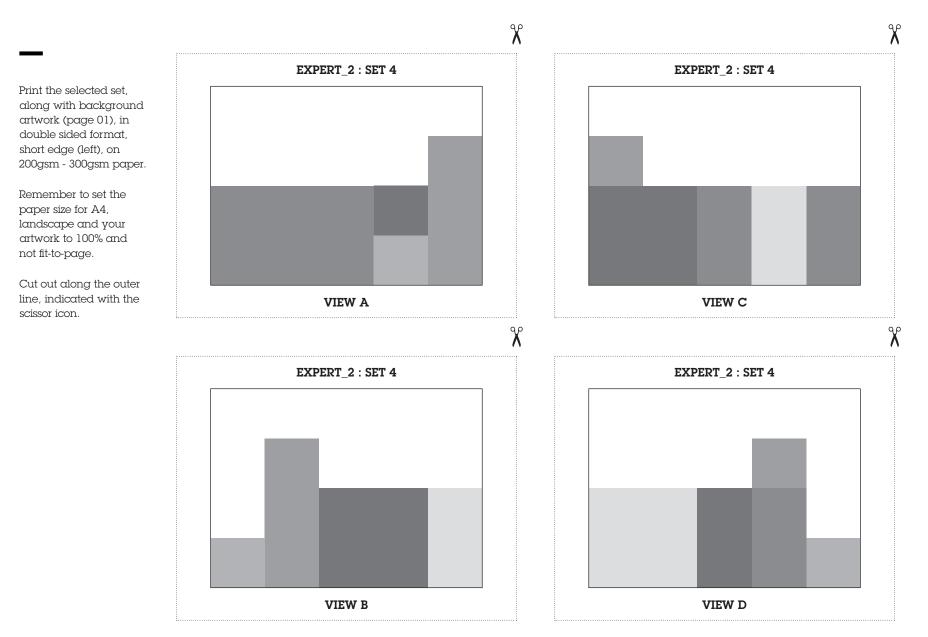

Print the selected set, along with background artwork (page 01), in double sided format, short edge (left), on 200gsm - 300gsm paper.

Remember to set the paper size for A4, landscape and your artwork to 100% and not fit-to-page.

Cut out along the outer line, indicated with the scissor icon.