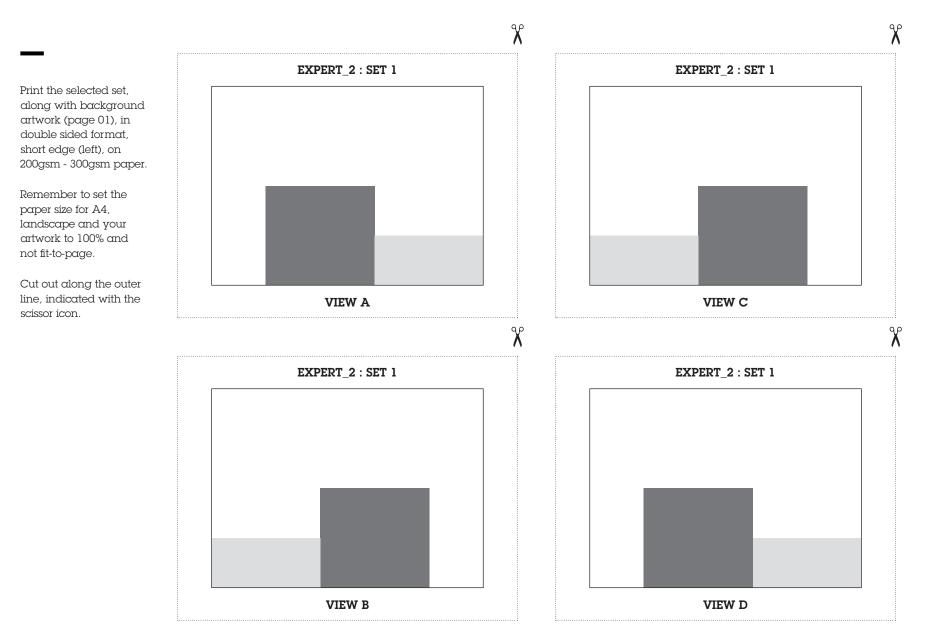

Print the selected set, along with background artwork (page 01), in double sided format, short edge (left), on 200gsm - 300gsm paper.

Remember to set the paper size for A4, landscape and your artwork to 100% and not fit-to-page.

Cut out along the outer line, indicated with the scissor icon.