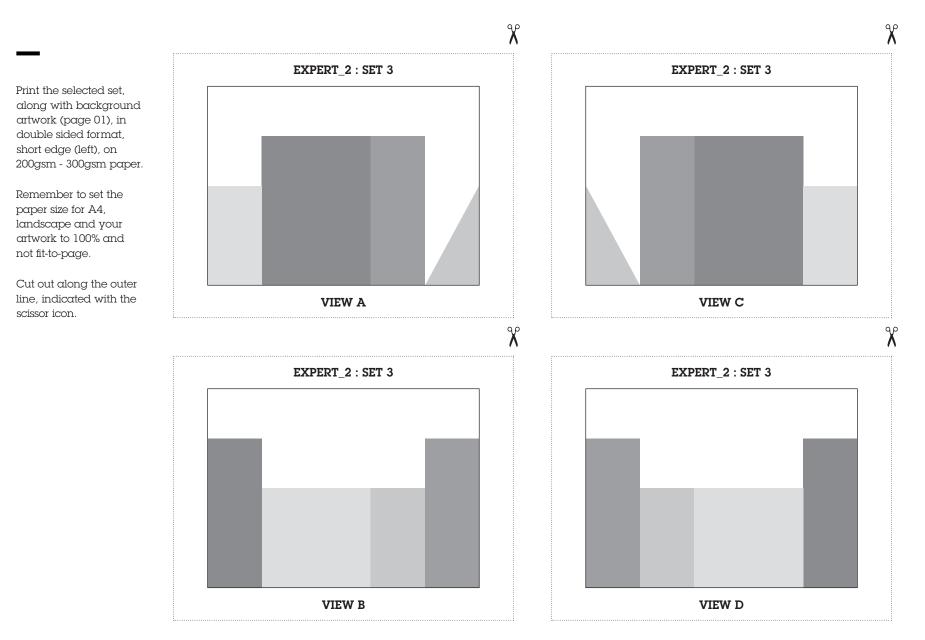

Print the selected set, along with background artwork (page 01), in double sided format, short edge (left), on 200gsm - 300gsm paper.

Remember to set the paper size for A4, landscape and your artwork to 100% and not fit-to-page.

Cut out along the outer line, indicated with the scissor icon.