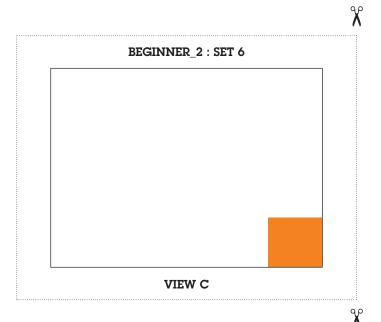

# **BEGINNER\_2: SET 6**

Print the selected set, along with background artwork (page 01), in double sided format, short edge (left), on 200gsm - 300gsm paper.

Remember to set the paper size for A4, landscape and your artwork to 100% and not fit-to-page.