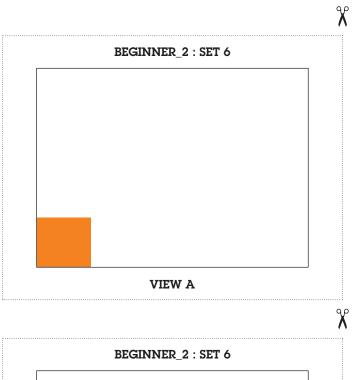

# **BEGINNER\_2: SET 6**

Print the selected set, along with background artwork (page 01), in double sided format, short edge (left), on 200gsm - 300gsm paper.

Remember to set the paper size for A4, landscape and your artwork to 100% and not fit-to-page.