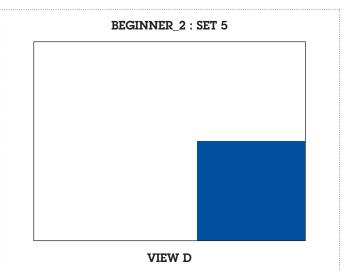

# **BEGINNER\_2: SET 5**

Print the selected set, along with background artwork (page 01), in double sided format, short edge (left), on 200gsm - 300gsm paper.

Remember to set the paper size for A4, landscape and your artwork to 100% and not fit-to-page.