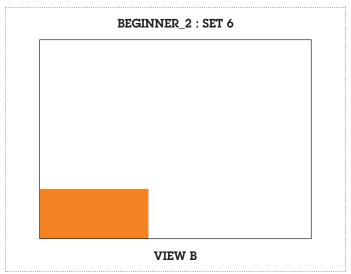

# **BEGINNER\_2: SET 6**

Print the selected set, along with background artwork (page 01), in double sided format, short edge (left), on 200gsm - 300gsm paper.

Remember to set the paper size for A4, landscape and your artwork to 100% and not fit-to-page.